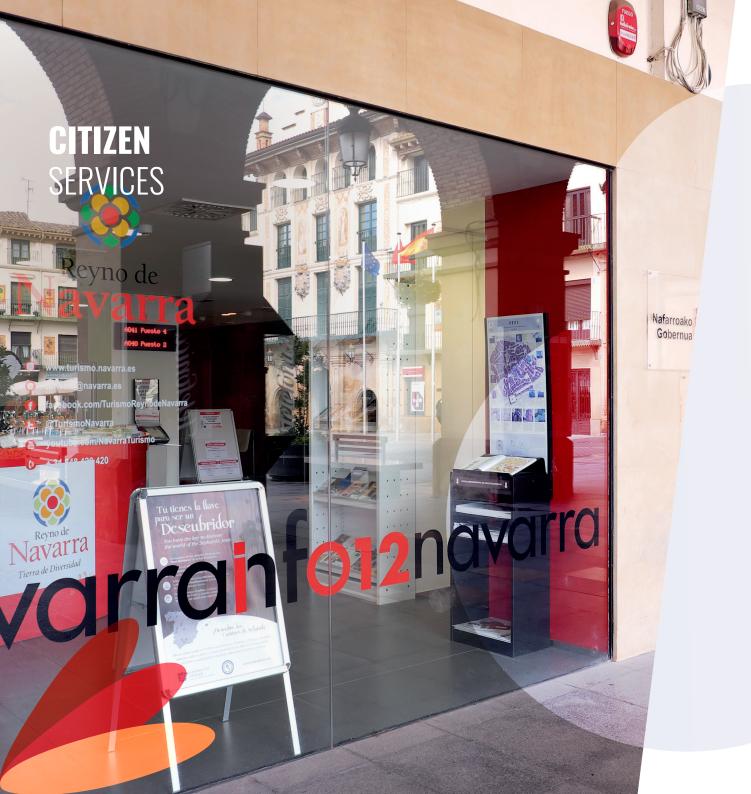

#### **CITIZEN SERVICES**

**WHAT WE DO** 

**WHO FOR** 

**SERVICES** 

#### **CONTACT**

Citizen Advice Services: We provide assistance, process administrative services and information to all the citizens of Tudela and Navarra's Ribera, all from a certificated Universal Accessibility (UNE 170001-2) office.

**Tourist services:** We help all tourists arriving to Tudela.

Services for volunteers and organisations: We are the link between the Administration, third sector organisations and volunteers from all over Navarre.

#### TOURIST OFFICE (OIT) TUDELA:

Tourist information. Facilitating agent between the Government and local companies from the industry.