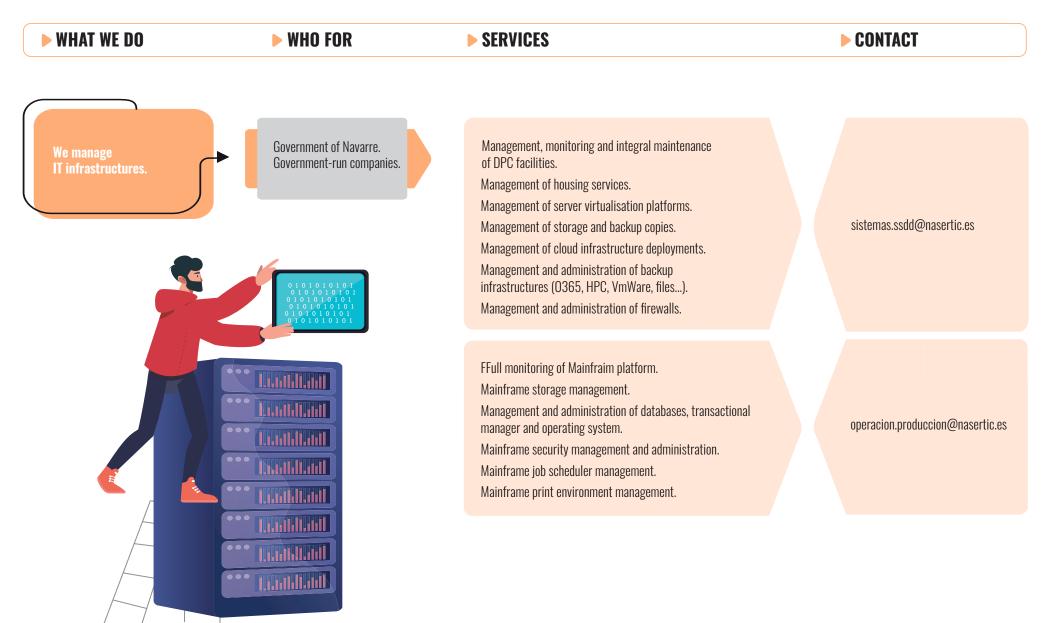

## **IT SERVICES**

| ► WHAT WE DO                                     | ► WHO FOR | ► SERVICES                                                                                                                                                                                                                                                                                                                                                                                                                                                                                                                                                                           | ► CONTACT                        |
|--------------------------------------------------|-----------|--------------------------------------------------------------------------------------------------------------------------------------------------------------------------------------------------------------------------------------------------------------------------------------------------------------------------------------------------------------------------------------------------------------------------------------------------------------------------------------------------------------------------------------------------------------------------------------|----------------------------------|
| We offer highly qualified technical IT services. |           | <ul> <li>Integration of IT applications.</li> <li>Standardisation of SSPP in accordance with the GdN IT model.</li> <li>Server infrastructure services (DA, DHCP, DNS, etc.).</li> <li>2nd level support for the user service centre.</li> <li>Administration and support for the entire M365 collaborative platform.</li> <li>SSDD printing: user support, creation of print queues, service monitoring.</li> <li>IT procurement management.</li> <li>Climate, electrical, fire extinguishing, security and surveillance maintenance for the DPC facilities environment.</li> </ul> | sistemas.ssdd@nasertic.es        |
|                                                  |           | Helpdesk Technical Office.                                                                                                                                                                                                                                                                                                                                                                                                                                                                                                                                                           | cau@nasertic.es                  |
| (((-)))                                          |           | Resolving user requests on the Mainframe platform<br>in the operation, security, planning, printing and<br>systems services.                                                                                                                                                                                                                                                                                                                                                                                                                                                         | operacion.produccion@nasertic.es |
|                                                  |           | Management, administration and support in website projects.                                                                                                                                                                                                                                                                                                                                                                                                                                                                                                                          | soporteweb@nasertic.es           |
|                                                  |           |                                                                                                                                                                                                                                                                                                                                                                                                                                                                                                                                                                                      | / 14                             |