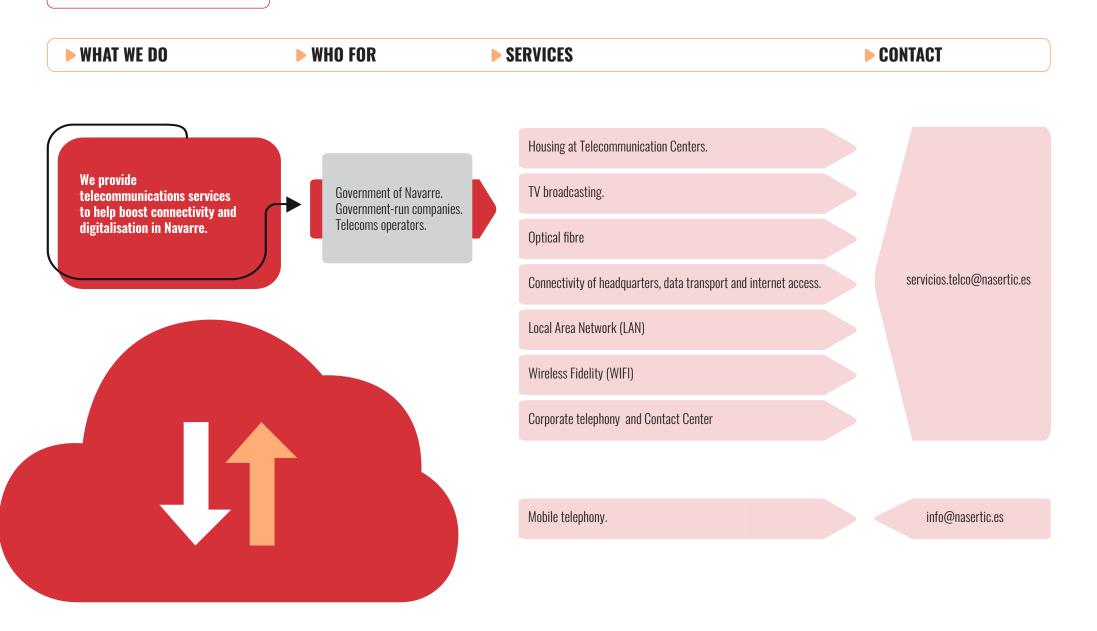

| soporteweb@nasertic.es           |
|                                                  |           |                                                                                                                                                                                                                                                                                                                                                                                                                                                                                                                                                                                      | / 14                             |











#### **TELCO SERVICES**















### **TECHNICAL OFFICE**



| ► WHAT WE DO                                                                                                                                                                                                                                                                                               | ► WHO FOR                                                                  | ► SERVICES